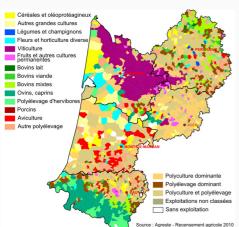

Don't miss the opportunity to participate in our technical visits, with breeders from all over the world!

NOUVELLE-AQUITAINE FIRST AGRICULTURAL REGION IN FRANCE AND EUROPE

Some features regarding breeding in Nouvelle-Aquitaine:

1st region for cattle breeding 25% of the national total of sheep population 23% of the national sheep milk production 35% of the national goat population (first French region)