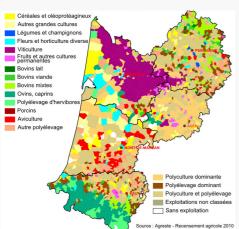

Don't miss the opportunity to participate in our technical visits, with breeders from all over the world!

NOUVELLE-AQUITAINE FIRST AGRICULTURAL REGION IN FRANCE AND EUROPE

Some features regarding breeding in Nouvelle-Aquitaine:

1st region for cattle breeding 25% of the national total of sheep population 23% of the national sheep milk production 35% of the national goat population (first French region).